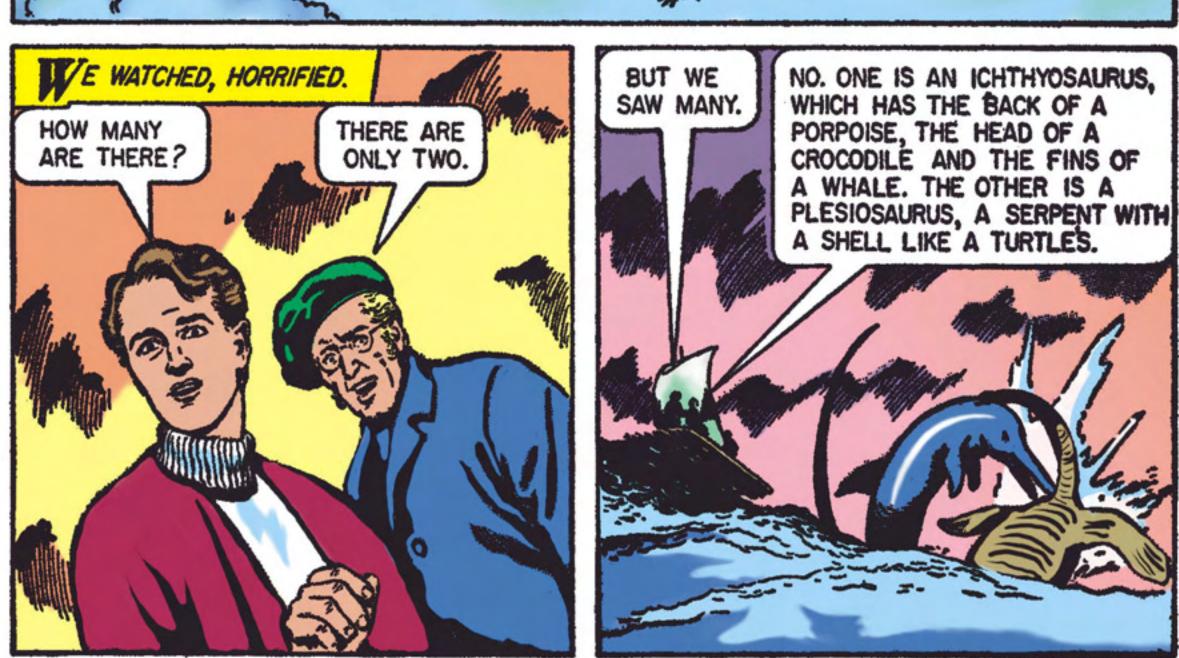

# A JOURNEY TO THE CENTRE OF THE EARTH JULES VERNE

GO DOWN THE CRATER GO DOWN THE CRATER OF SNEFFEL, THAT THE SNEFFEL, THAT THE SHADOW OF SCARTARIS SHADOW OF SCARTARIS SOFTLY TOUCHES BEFORE THE BEGINNING OF JULY, BRAVE TRAVELLER, AND