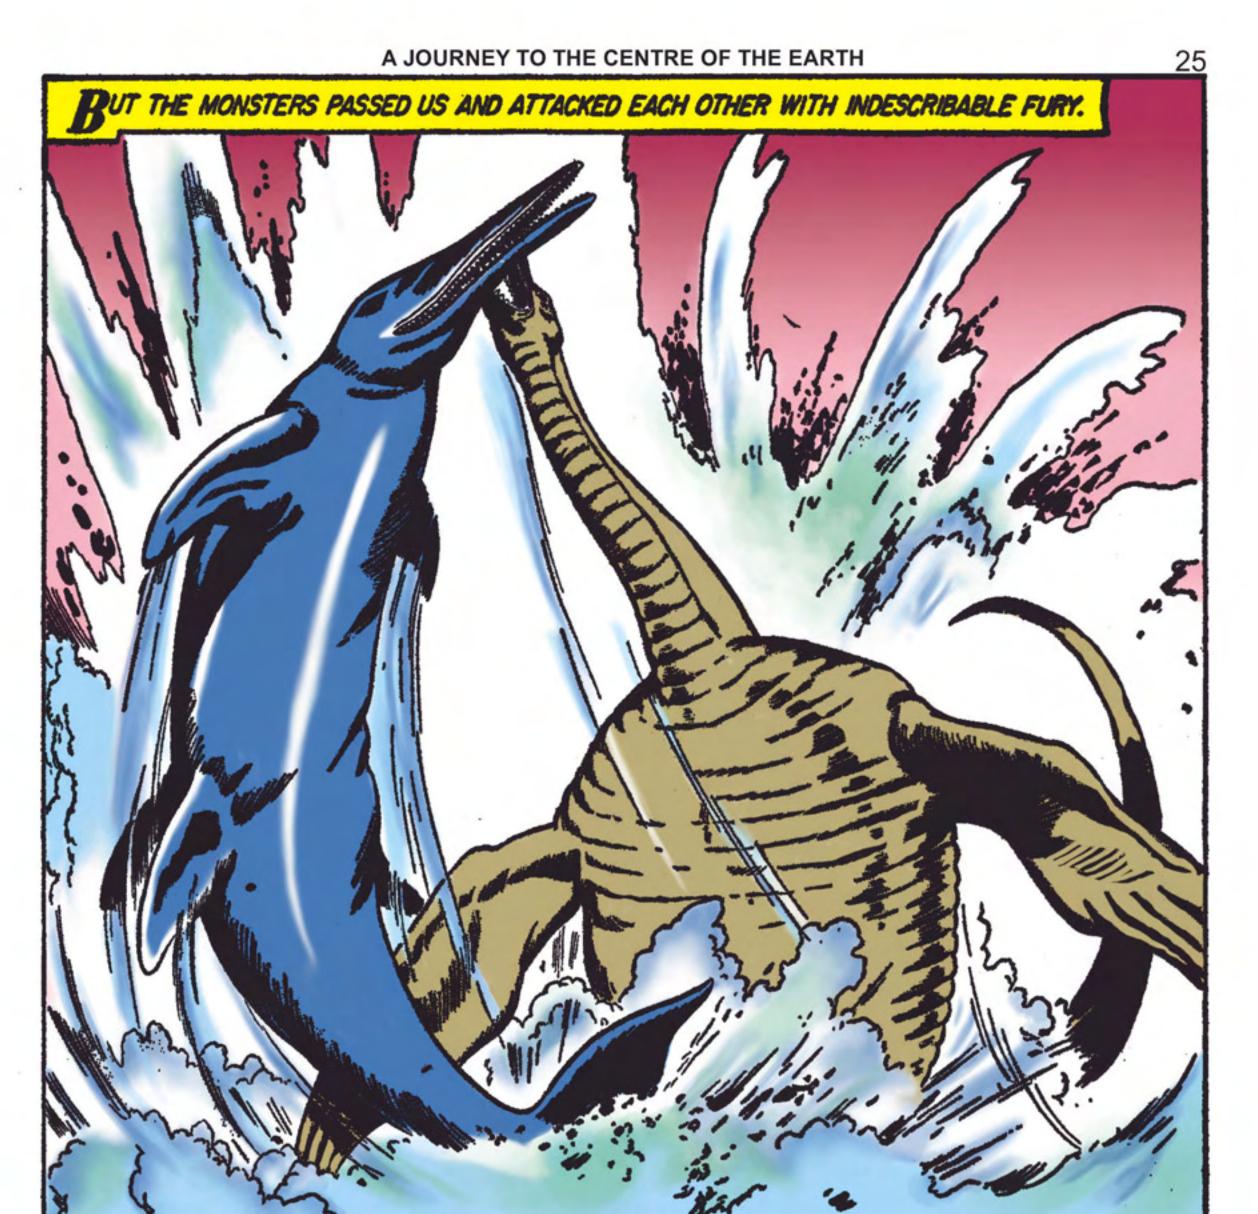

# A JOURNEY TO THE CENTRE OF THE EARTH JULES VERNE

GO DOWN THE CRATER GO DOWN THE CRATER OF SNEFFEL, THAT THE SNEFFEL, THAT THE SHADOW OF SCARTARIS SHADOW OF SCARTARIS SOFTLY TOUCHES BEFORE THE BEGINNING OF JULY, BRAVE TRAVELLER, AND