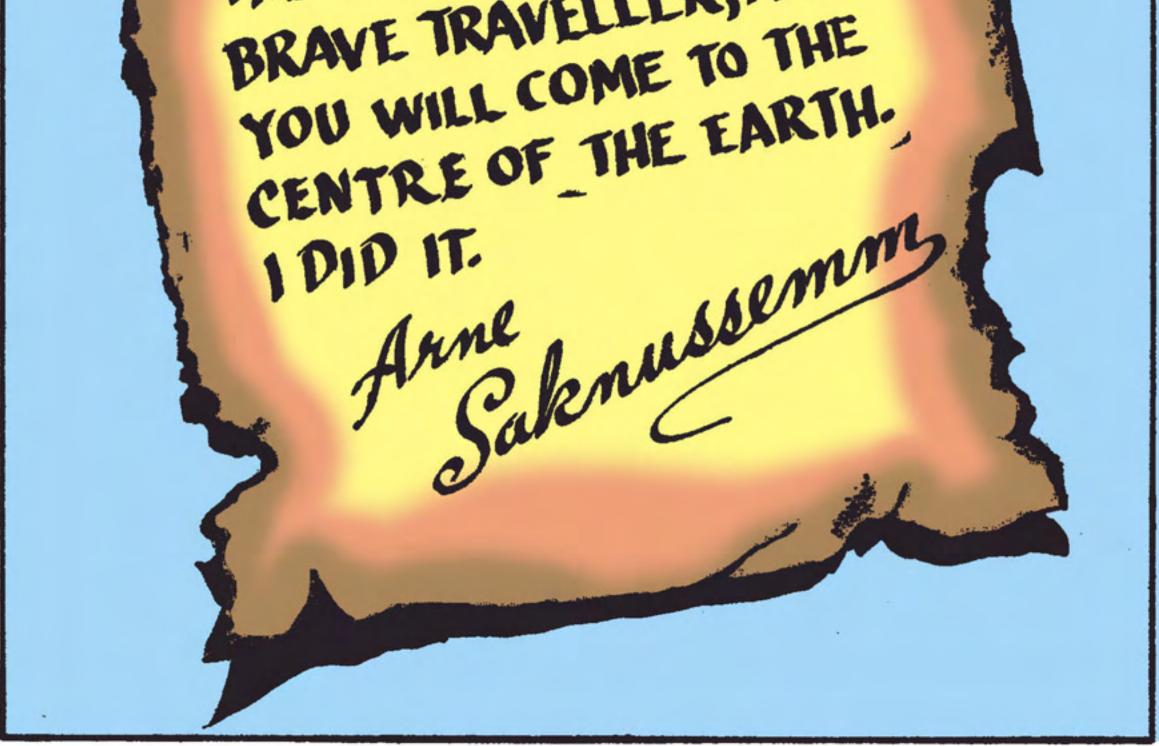

# A JOURNEY TO THE CENTRE OF THE EARTH JULES VERNE

GO DOWN THE CRATER GO DOWN THE CRATER OF SNEFFEL, THAT THE SNEFFEL, THAT THE SHADOW OF SCARTARIS SHADOW OF SCARTARIS SOFTLY TOUCHES BEFORE THE BEGINNING OF JULY, BRAVE TRAVELLER, AND