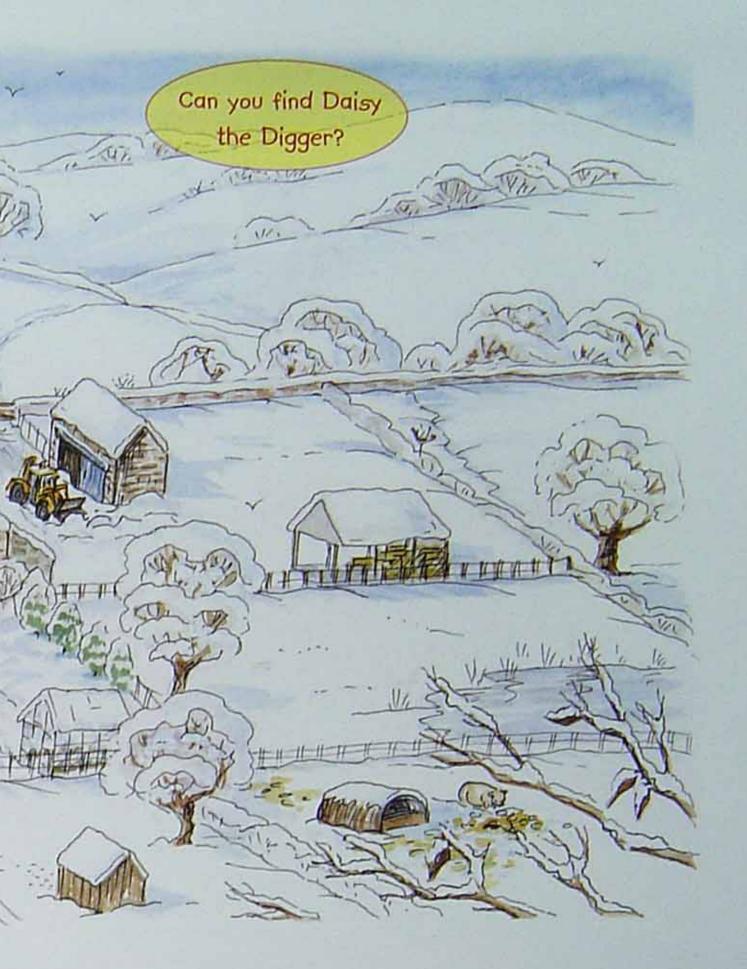

It was wintertime and it had been snowing heavily for the past few days.

Today was the first day that it hadn't snowed, and Daisy the Digger had come to help clear the

snow from the farm lane.

The bad weather had caused a big problem for Andrew the coalman as he was expecting an urgent delivery of coal to the train station. His coal bunkers were empty!