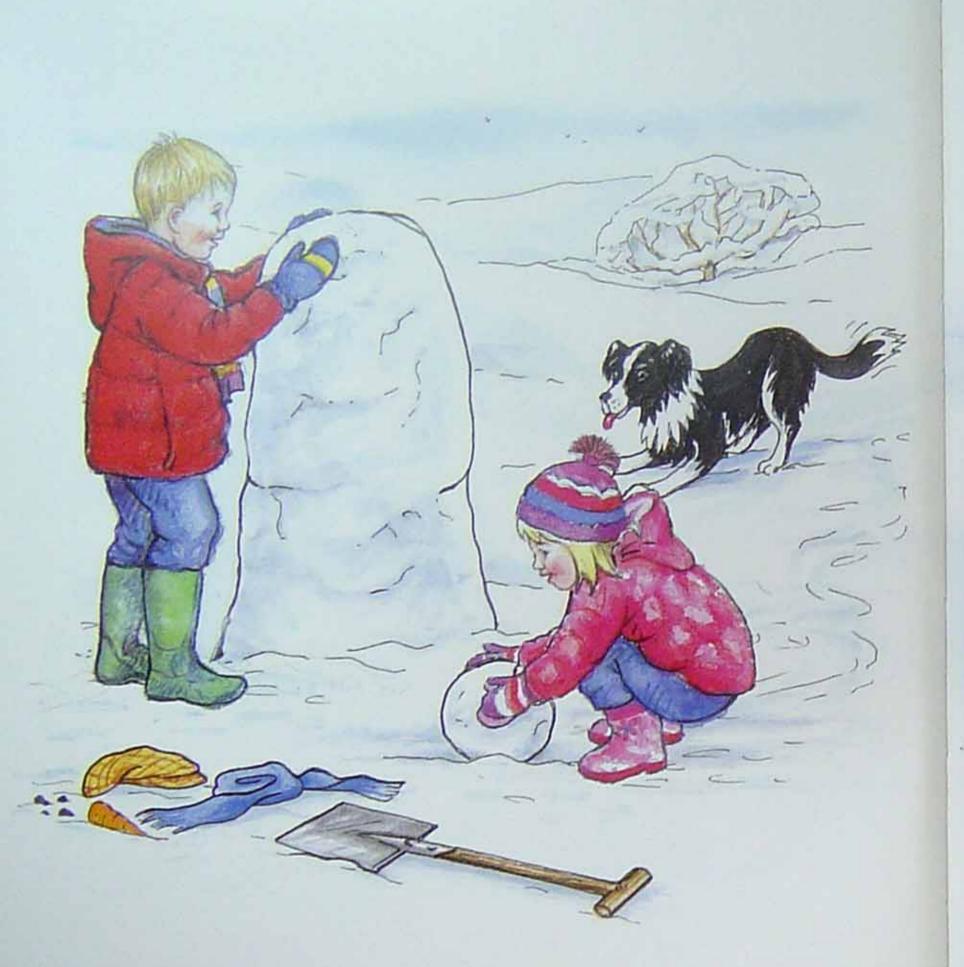

7

5 41

Max and Lucy were busy making snowmen. They were very excited as the village play was that afternoon and they had been practising their lines for weeks.