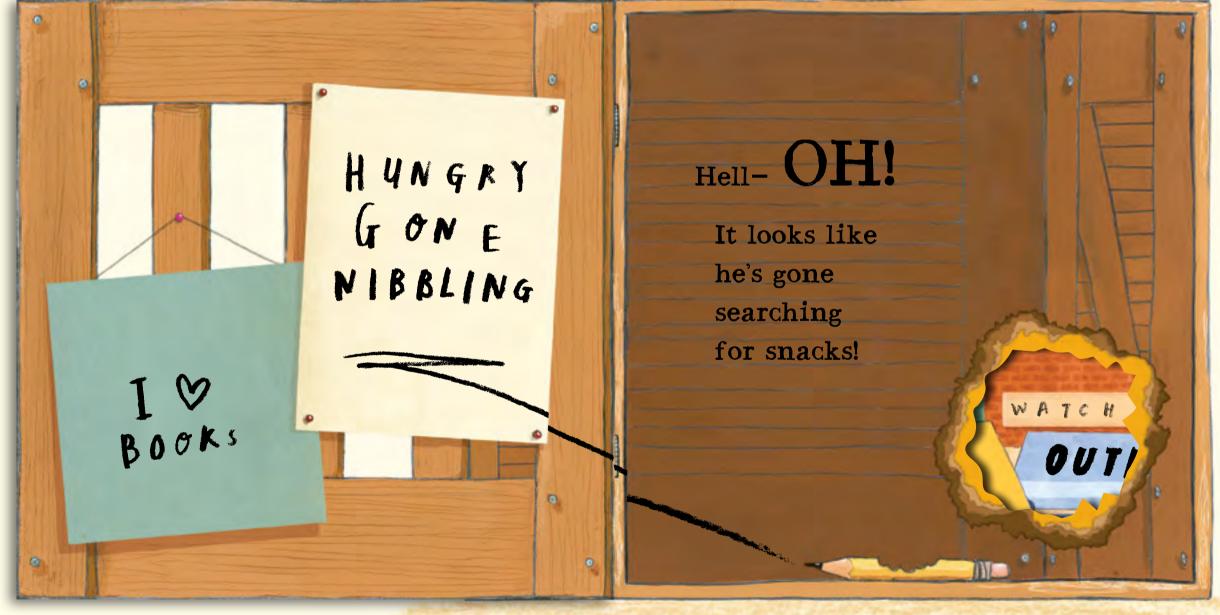

This book contains a very hungry book monster. Would you like to meet him? Let's say 'hello' to Nibbles ... Now, where would a very HUNGRY book monster find his favourite food?

 $\heartsuit$ 

BOOKS

12

Ħ

FLIPSTICK

14

777

 $V_{ij}$ 

Hang on. What's that noise? 1921

Aa

0