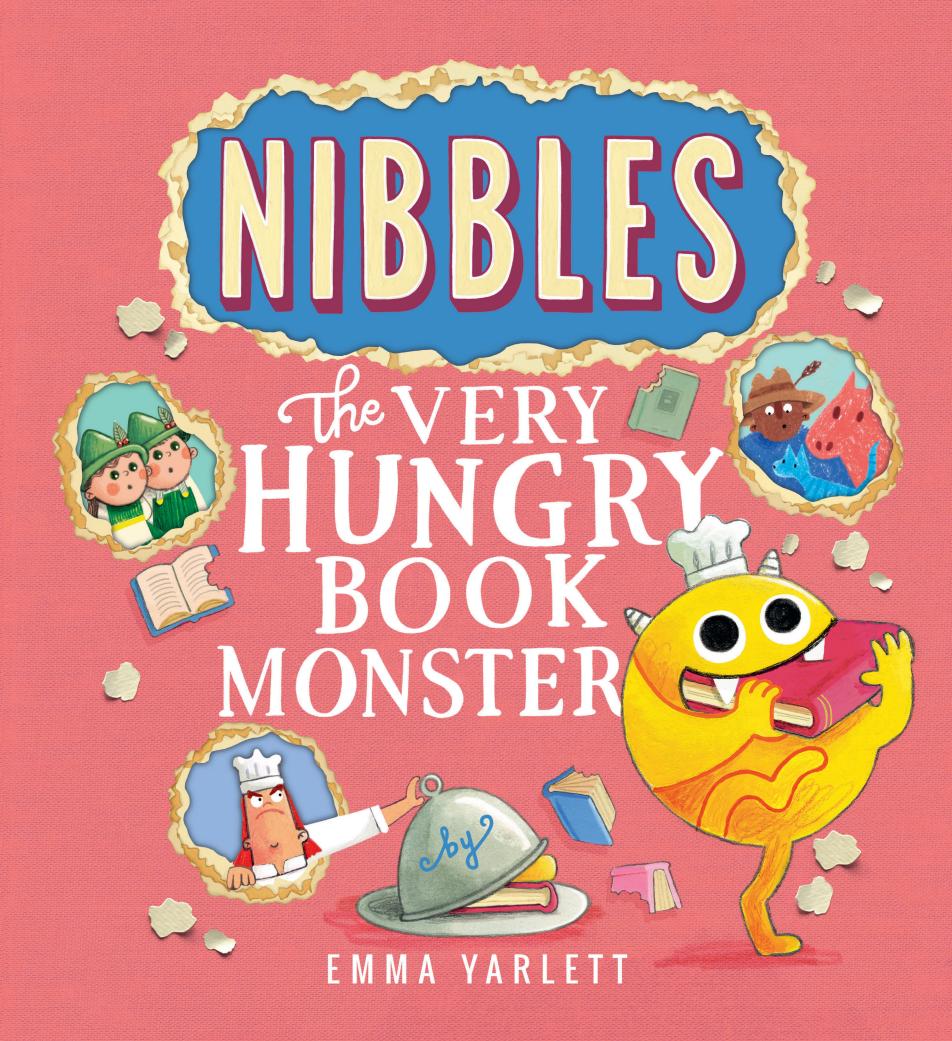

All rights reserved • ISBN 978-1-80104-654-1 Printed in China • LTP/1800/5604/0424 10 9 8 7 6 5 4 3 2 1

The Forest Stewardship Council<sup>®</sup> (FSC<sup>®</sup>) is a global, not-for-profit organisation dedicated to the promotion of responsible forest management worldwide. FSC<sup>®</sup> defines standards based on agreed principles for responsible forest stewardship that are supported by environmental, social, and economic stakeholders. To learn more, visit www.fsc.org This book contains a very hungry book monster. Would you like to meet him? Let's say 'hello' to Nibbles ...

This book contains a very hungry book monster. Would you like to meet him? Let's say 'hello' to Nibbles ... Now, where would a very HUNGRY book monster find his favourite food?

 $\heartsuit$ 

BOOKS

12

Ħ

FLIPSTICK