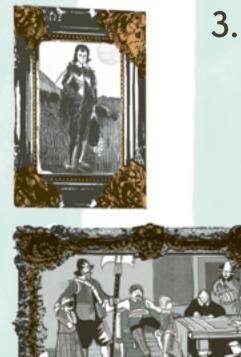

**One.** Jack sells his cow for three magic beans, which grow into an enormous beanstalk.

Two. Jack climbs up the beanstalk and finds a giant with a special hen and a special harp.

Three. Jack and the villagers plan a heist to steal the giant's special things, and it's a bad ending for the giant.

në giani.

Using my chart, this story is

"There are three massive mistakes with this book," I say to Anya.

Then I have a great idea . . .