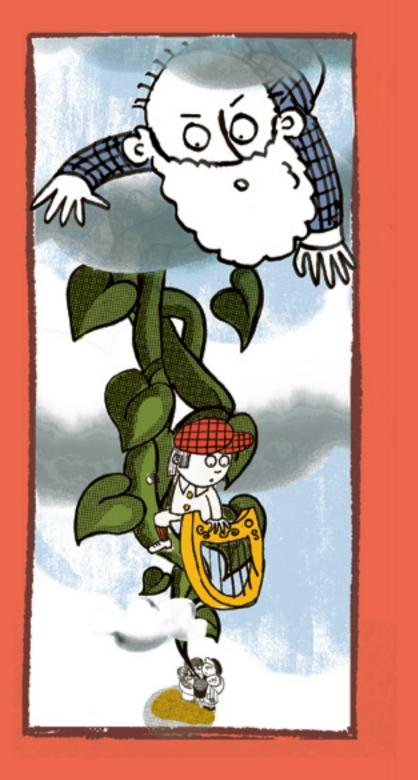

**One.** Jack sells his cow for three magic beans, which grow into an enormous beanstalk.

Two. Jack climbs up the beanstalk and finds a giant with a special hen and a special harp.

Three. Jack and the villagers plan a heist to steal the giant's special things, and it's a bad ending for the giant.