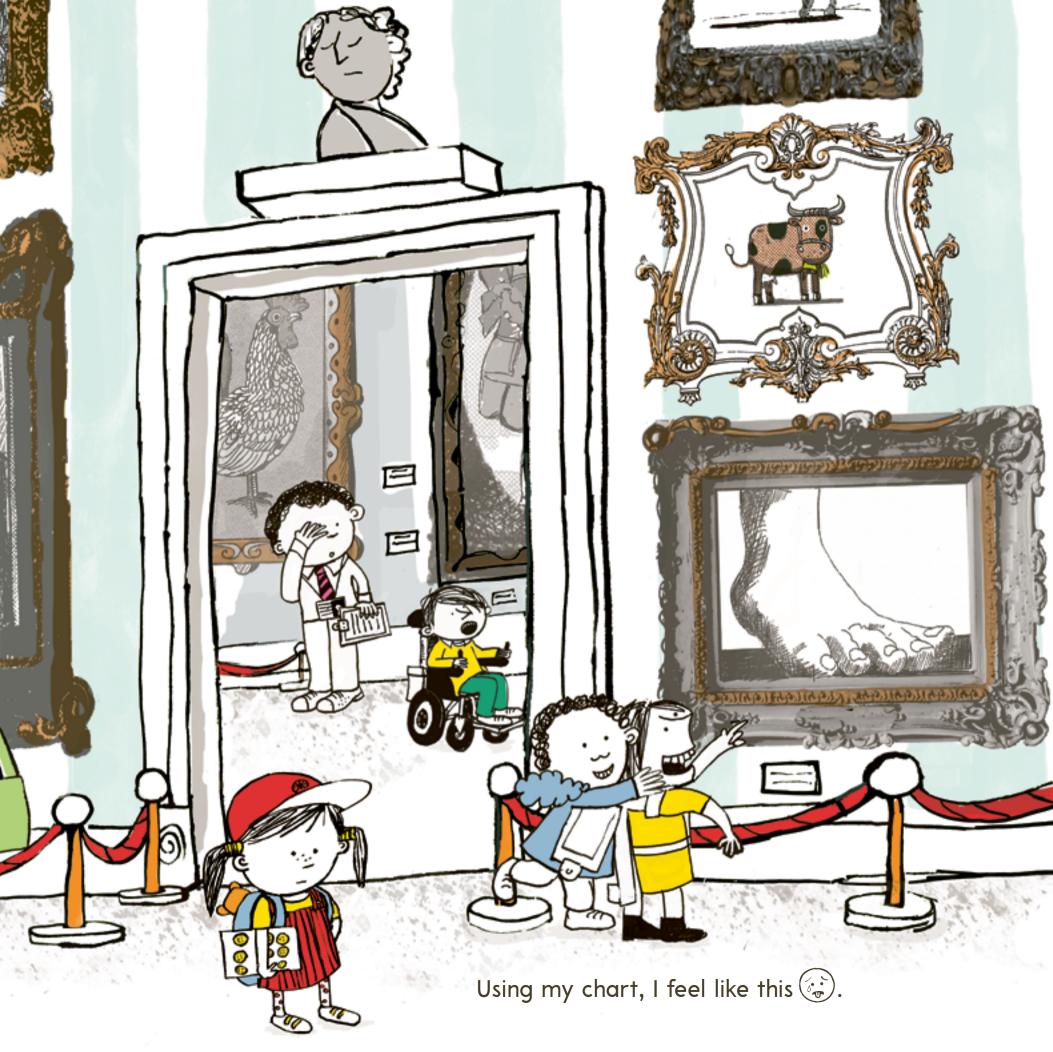

# LITTLE TIGER

london

This school trip is rubbish. There are three reasons why.

- 1. The art gallery is **†00** big.
  - 2. The lights are **too** bright.

3. Worst of all, I don't know where to eat my lunch.