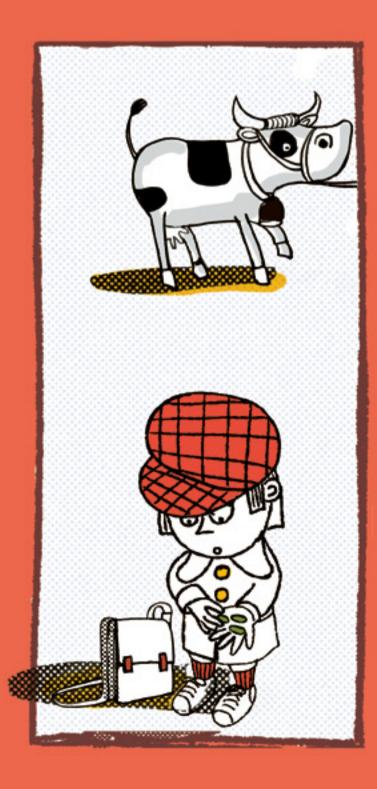

**One.** Jack sells his cow for three magic beans, which grow into an enormous beanstalk.

Two. Jack climbs up the beanstalk and finds a giant with a special hen and a special harp.

Three. Jack and the villagers plan a heist to steal the giant's special things, and it's a bad ending for the giant.