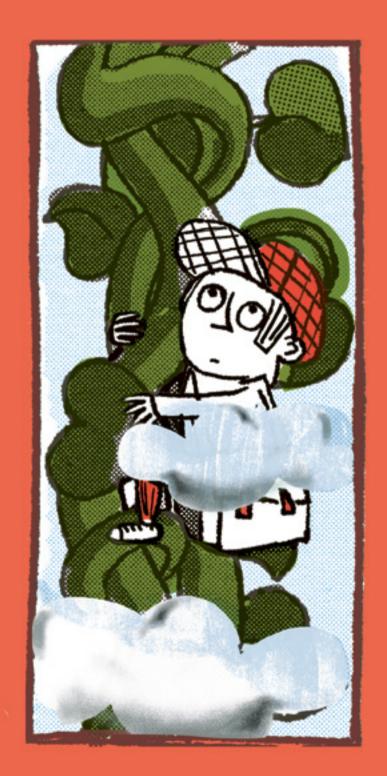

**One.** Jack sells his cow for three magic beans, which grow into an enormous beanstalk.

Two. Jack climbs up the beanstalk and finds a giant with a special hen and a special harp.

Three. Jack and the villagers plan a heist to steal the giant's special things, and it's a bad ending for the giant.