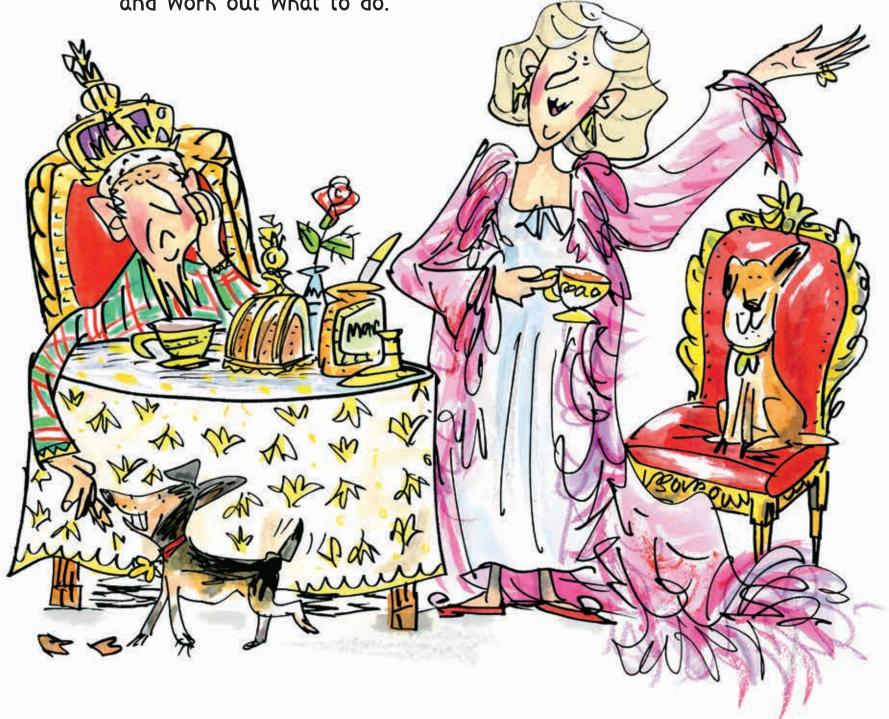

## SHEILA MAY BIRD Illustrated by Mark Beech

WELBECK FLAME The King put on his heavy crown. It felt so hot and tight. His dear Mama had worn it well, On her it looked just right.

His wife said, 'Do not worry, dear, I know your job is new, but go and find your Happy Place and work out what to do.'