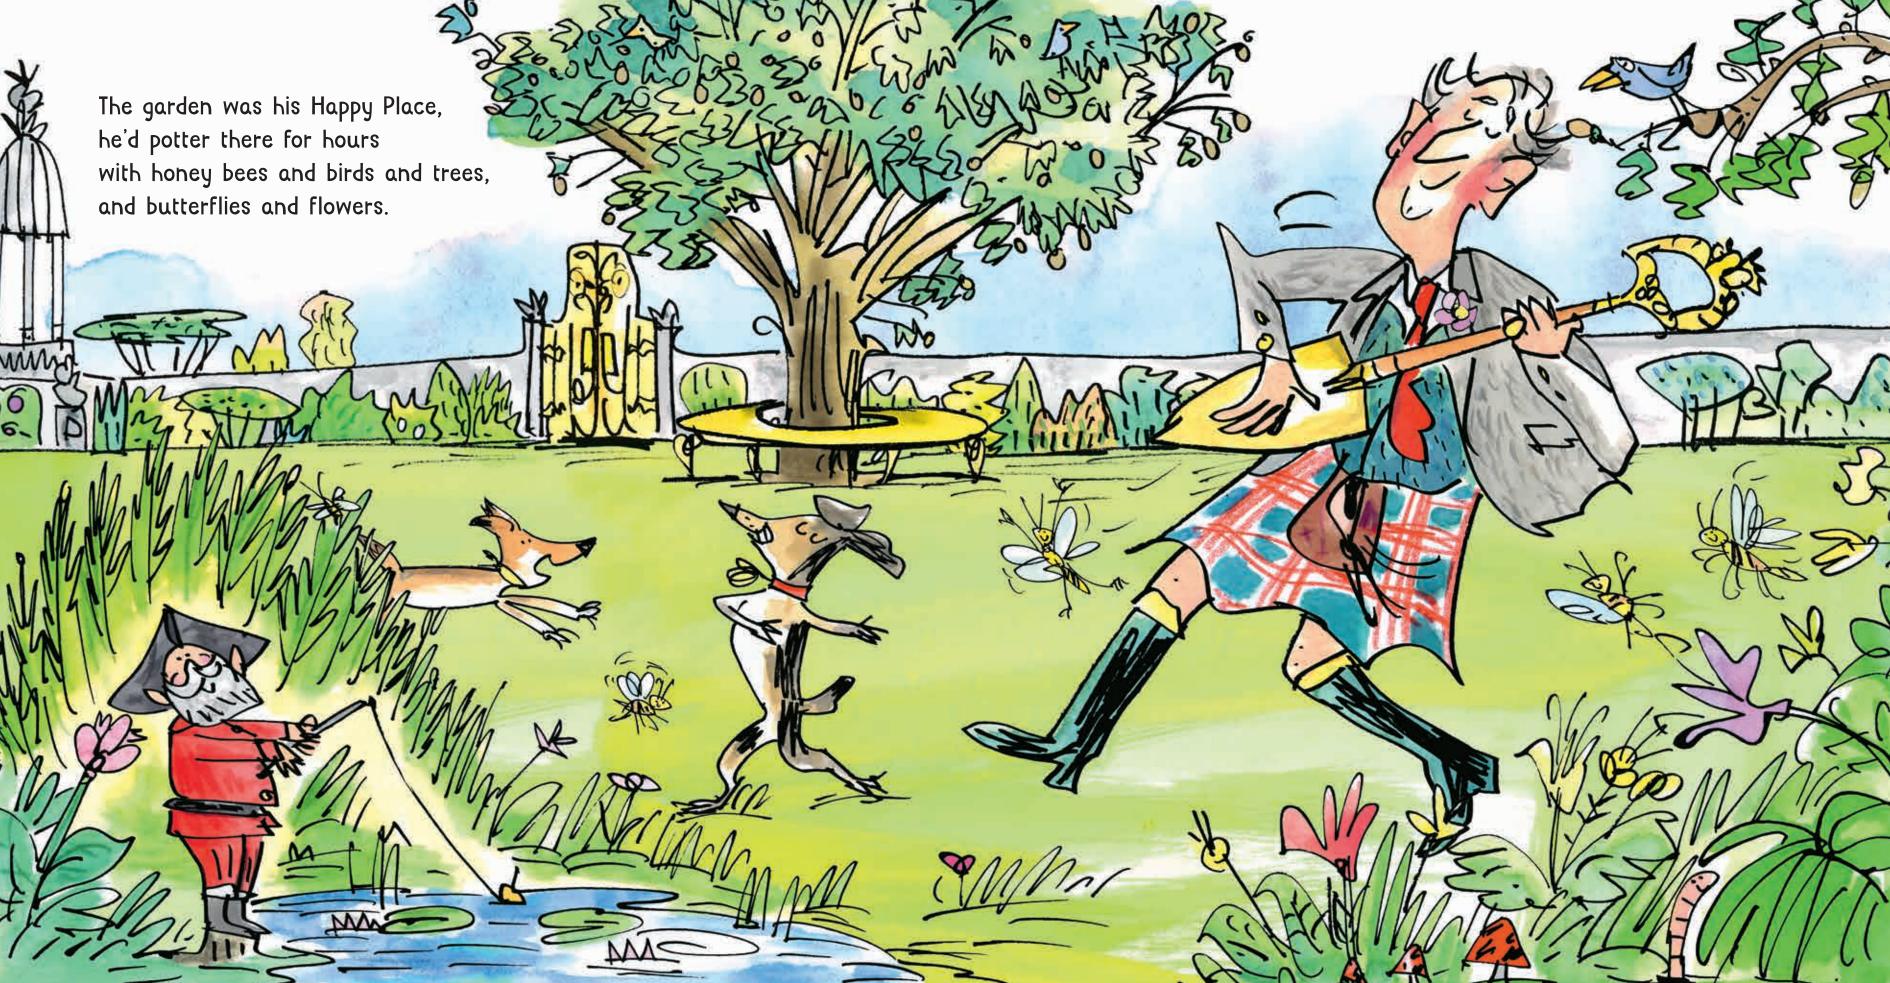

## SHEILA MAY BIRD Illustrated by Mark Beech

WELBECK FLAME The King put on his heavy crown. It felt so hot and tight. His dear Mama had worn it well, On her it looked just right.

His wife said, 'Do not worry, dear, I know your job is new, but go and find your Happy Place and work out what to do.'