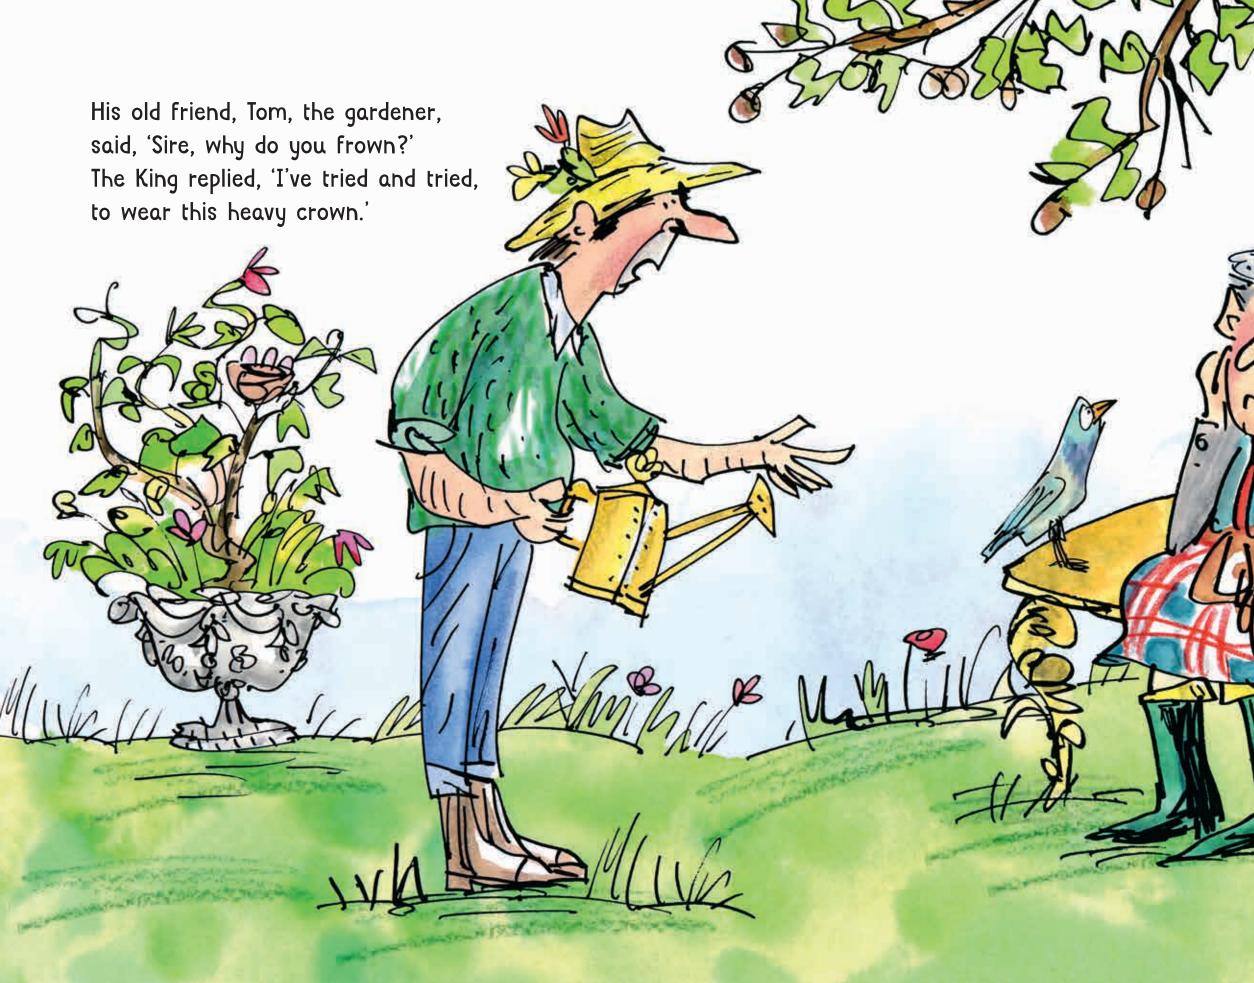

## SHEILA MAY BIRD Illustrated by Mark Beech

WELBECK FLAME The King put on his heavy crown. It felt so hot and tight. His dear Mama had worn it well, On her it looked just right.

His wife said, 'Do not worry, dear, I know your job is new, but go and find your Happy Place and work out what to do.'

Said Tom, 'Sit here upon this chair, we'll have a little chat. Remember kings do many things and wear all kinds of hat.'