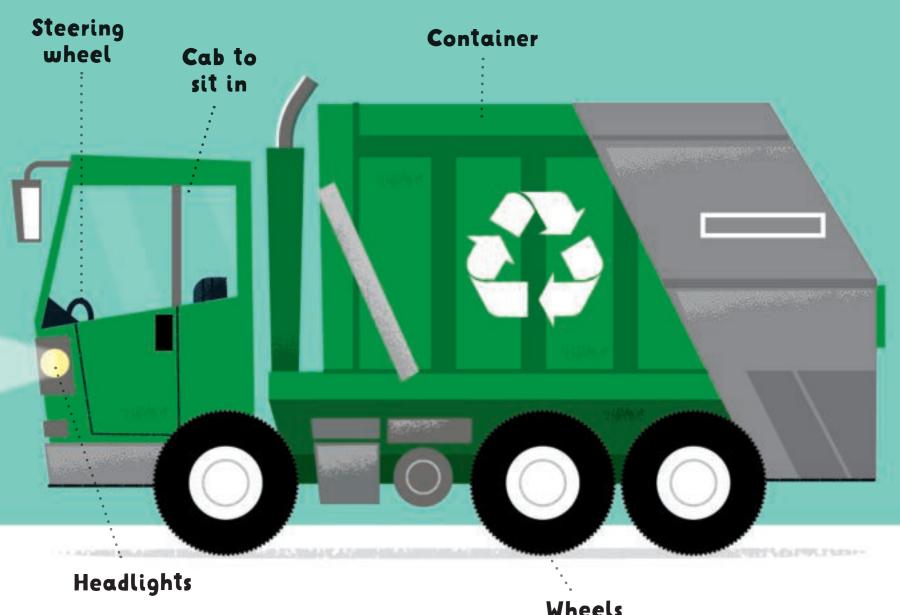

Today your job is to drive the bin lorry through town to collect the recycling and take it to be sorted.

Here is your team of rubbish collectors.



## Before you start work, you need to put on your safety gear. What do you need to wear?



## This is your bin lorry! Can you name all the parts?



Wheels

## The contents of every recycling bin is emptied into the hopper at the back of the bin lorry.



It's still dark outside. Push the yellow It's early in the morning and your day has begun. switch to turn on your headlights. Get into the cab and put on your seatbelt. Beep your horn and count the rubbish collectors as they get ready. Sat-nav Speed dial Computer Fuel gauge Press the red Lever Indicator screen button to start BEEP BEEP! your engine 06:30