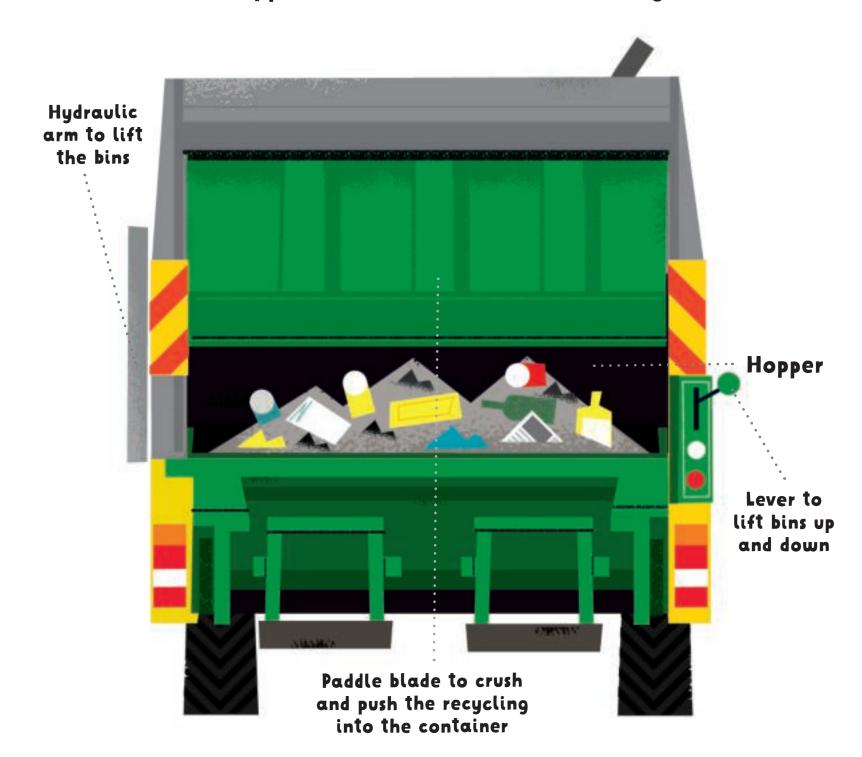

## The contents of every recycling bin is emptied into the hopper at the back of the bin lorry.

It's still dark outside. Push the yellow It's early in the morning and your day has begun. switch to turn on your headlights. Get into the cab and put on your seatbelt. Beep your horn and count the rubbish collectors as they get ready. Sat-nav Speed dial Computer Fuel gauge Press the red Lever Indicator screen button to start BEEP BEEP! your engine 06:30