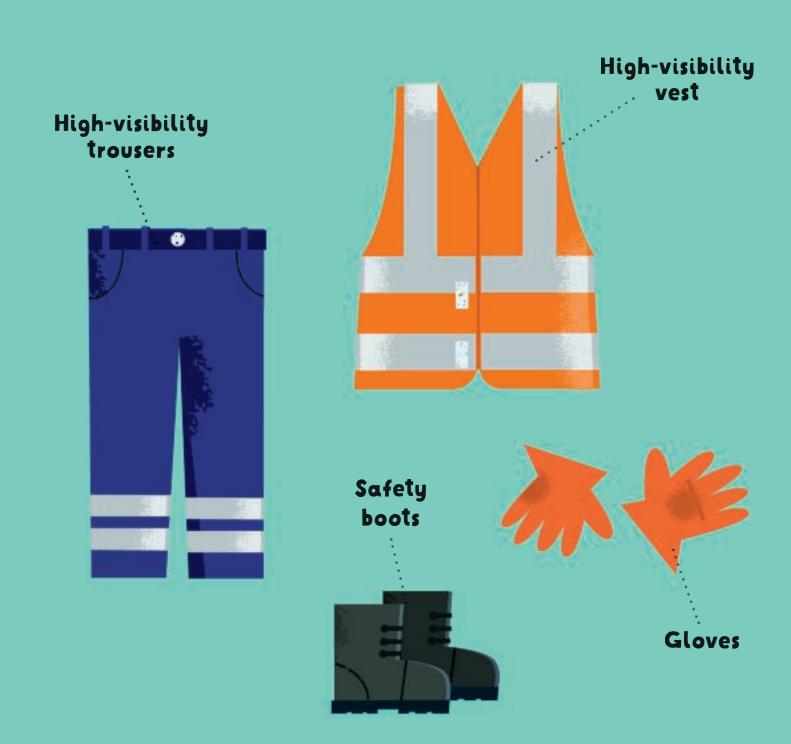

## Before you start work, you need to put on your safety gear. What do you need to wear?