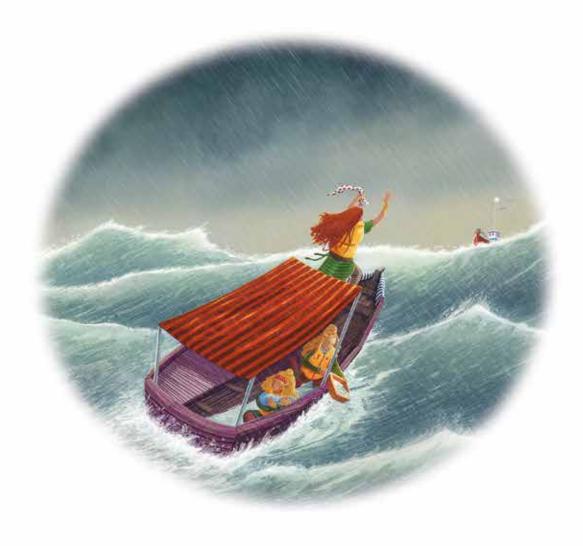

## MOLLYANDTHE SHIPWRECK

**GRAFFEG** 

'Mamá...' said Amina. 'A mi papi...' she added, sadly.

'Your dad?' said Molly. 'Where is he now? Did you have to leave him behind?'

'Shush, Molly,' said her mother. 'Give the girl some peace.'

'Would you like to stay here?' Molly asked Amina. 'Would you like to live on my island?'

'You're sweet to offer, love,' said Molly's mum.
'But I don't think they'd be allowed. I think they'll have to go to the camp on the mainland.'