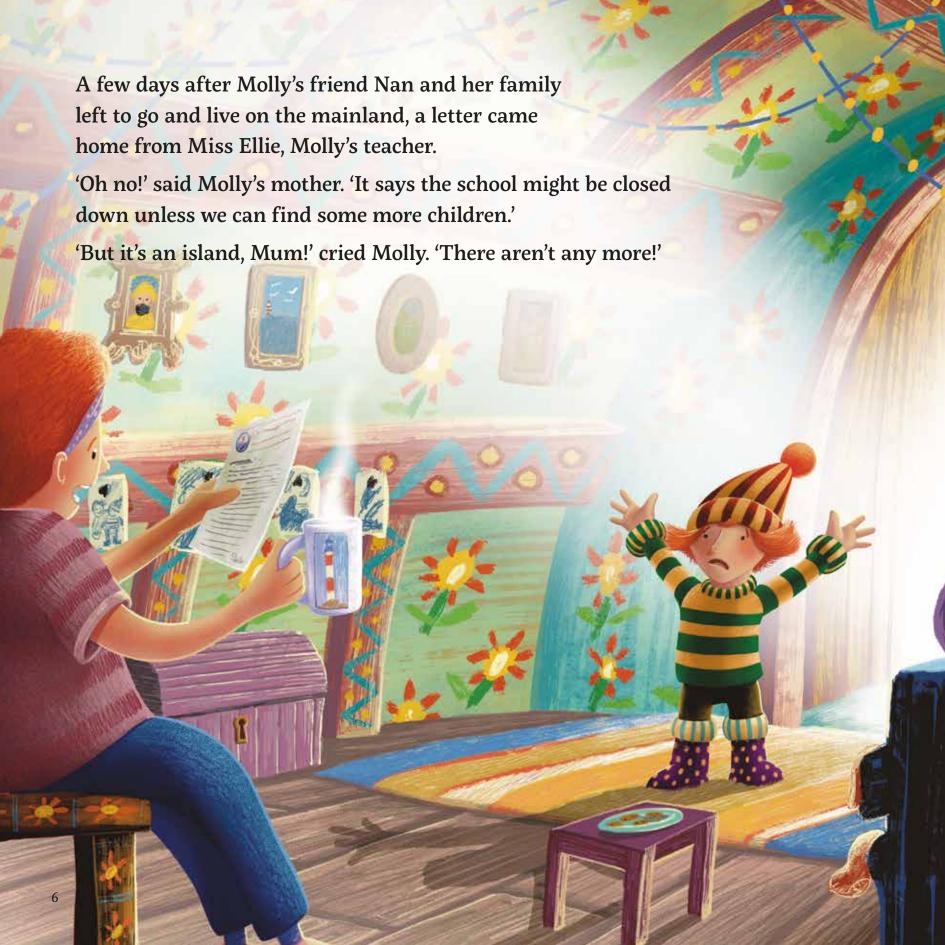

## MOLLYANDTHE SHIPWRECK

**GRAFFEG** 

'Mamá...' said Amina. 'A mi papi...' she added, sadly.

'Your dad?' said Molly. 'Where is he now? Did you have to leave him behind?'

'Shush, Molly,' said her mother. 'Give the girl some peace.'