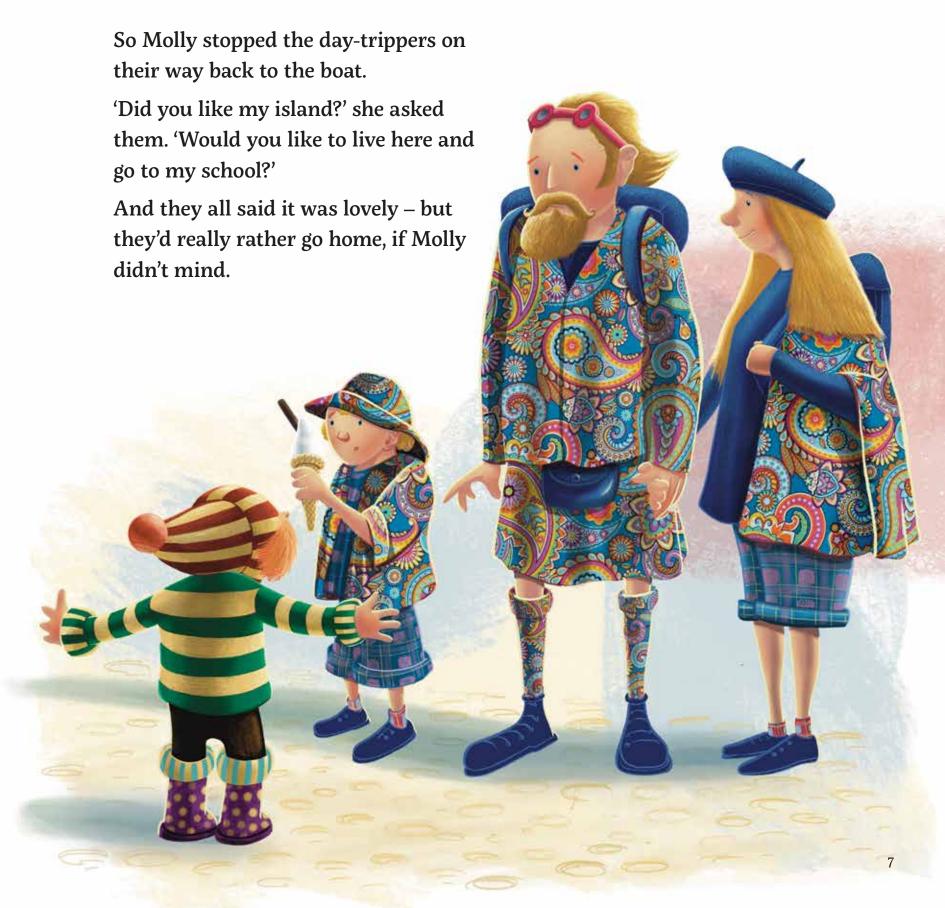

'Would you like to stay here?' Molly asked Amina. 'Would you like to live on my island?'

'You're sweet to offer, love,' said Molly's mum.
'But I don't think they'd be allowed. I think they'll have to go to the camp on the mainland.'