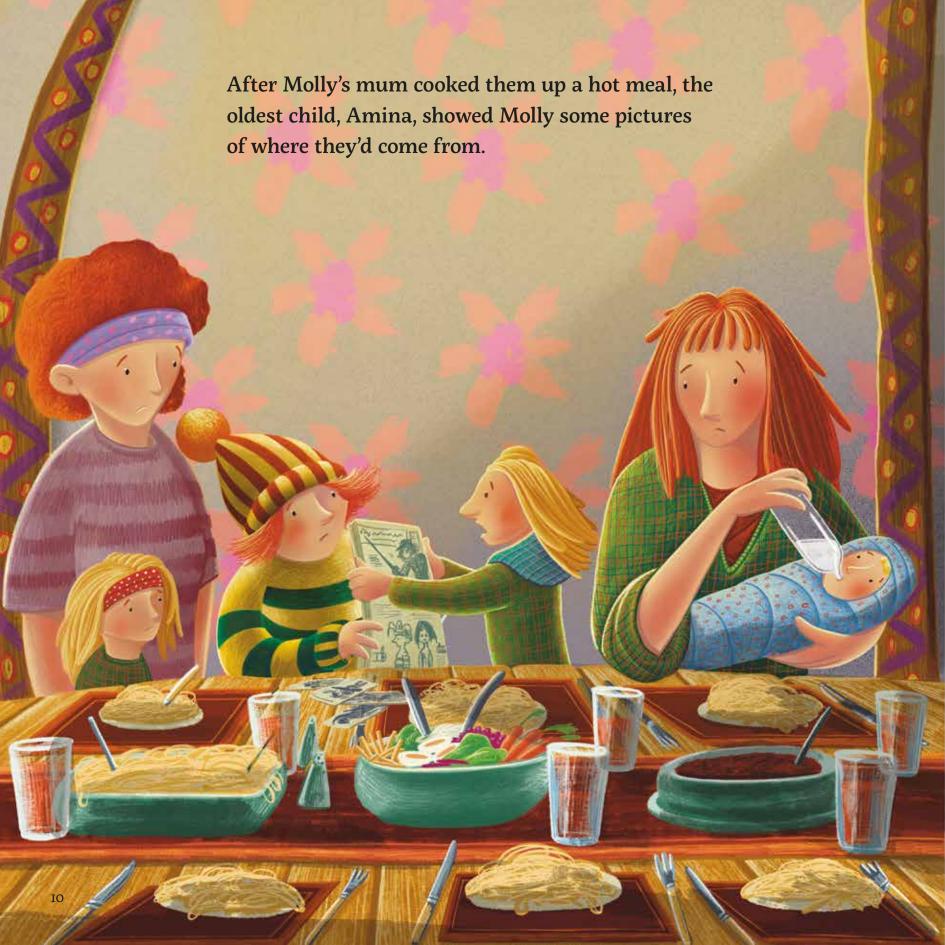

## MOLLYANDTHE SHIPWRECK

**GRAFFEG** 

'Mamá...' said Amina. 'A mi papi...' she added, sadly.

'Your dad?' said Molly. 'Where is he now? Did you have to leave him behind?'

'Shush, Molly,' said her mother. 'Give the girl some peace.'

'Would you like to stay here?' Molly asked Amina. 'Would you like to live on my island?'

'You're sweet to offer, love,' said Molly's mum.
'But I don't think they'd be allowed. I think they'll have to go to the camp on the mainland.'