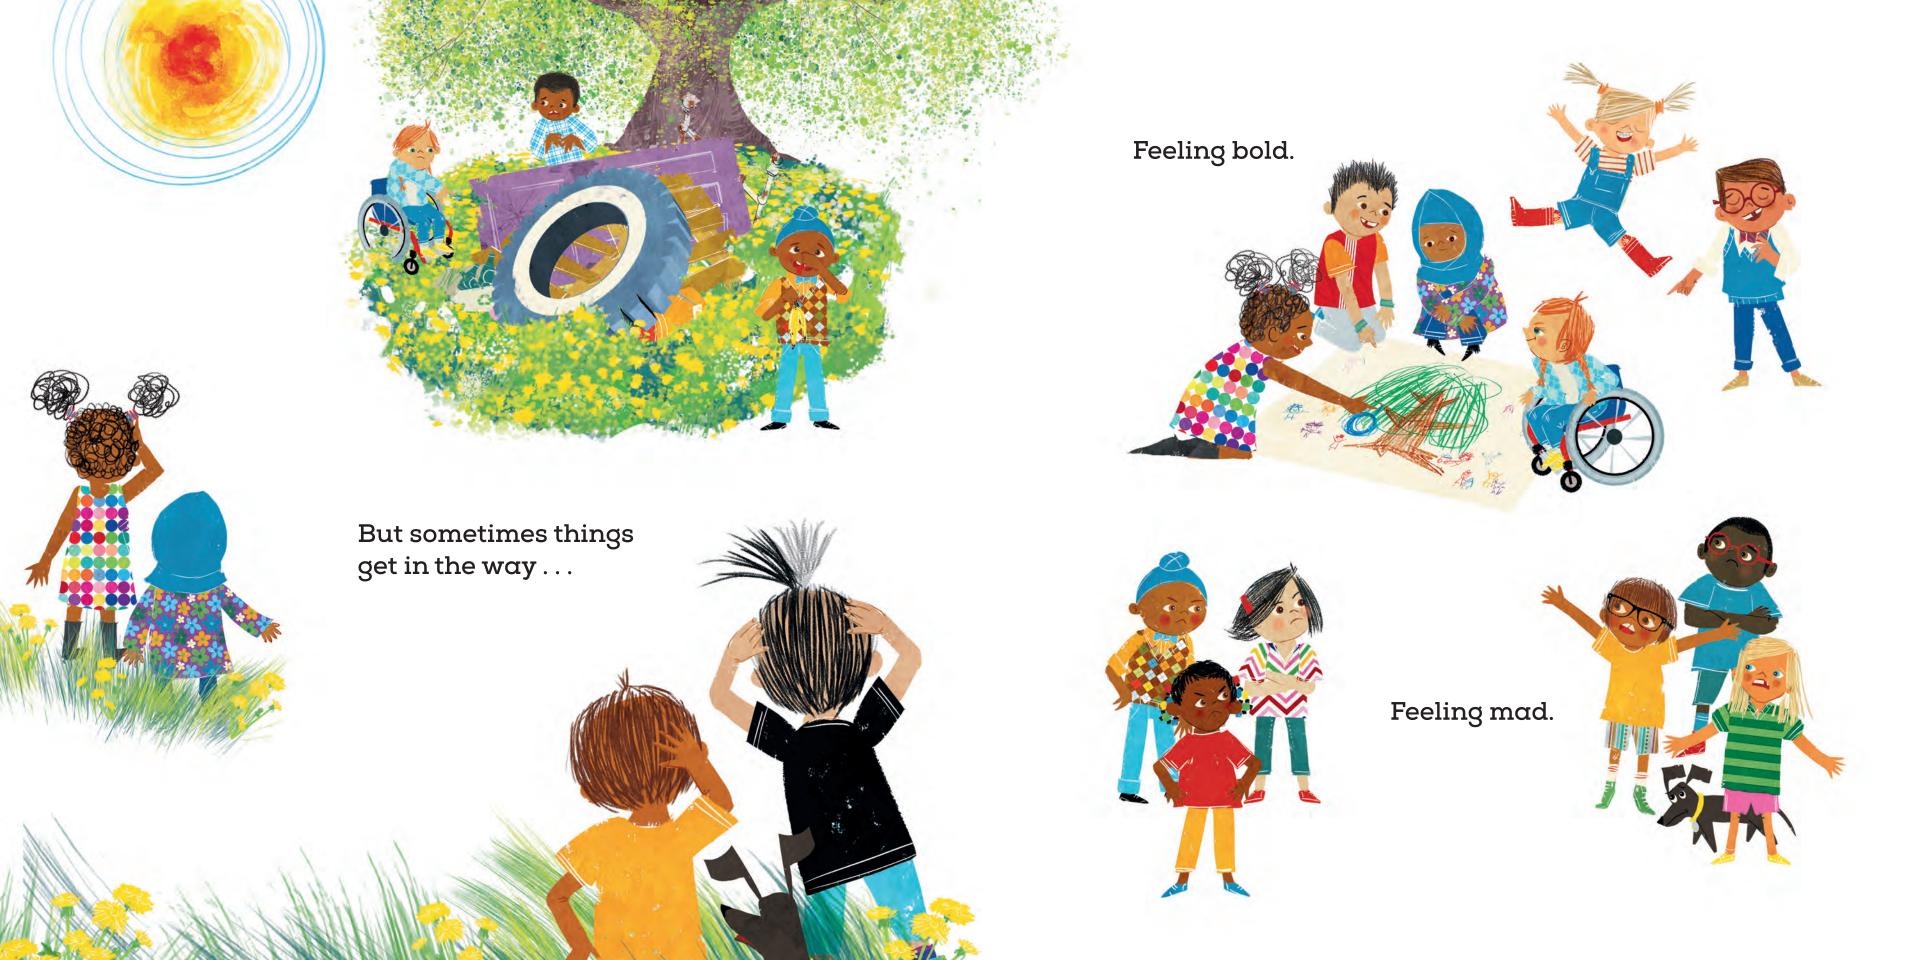

## A story about BIG emotions and the power of empathy

**BLOOMSBURY** 

For all my little friends with big, big feelings, you are always lovable, you are always loved, and you can do hard things.

- A.P.

For kids with big feelings and tremendous hearts but especially for S., who showed me the way.