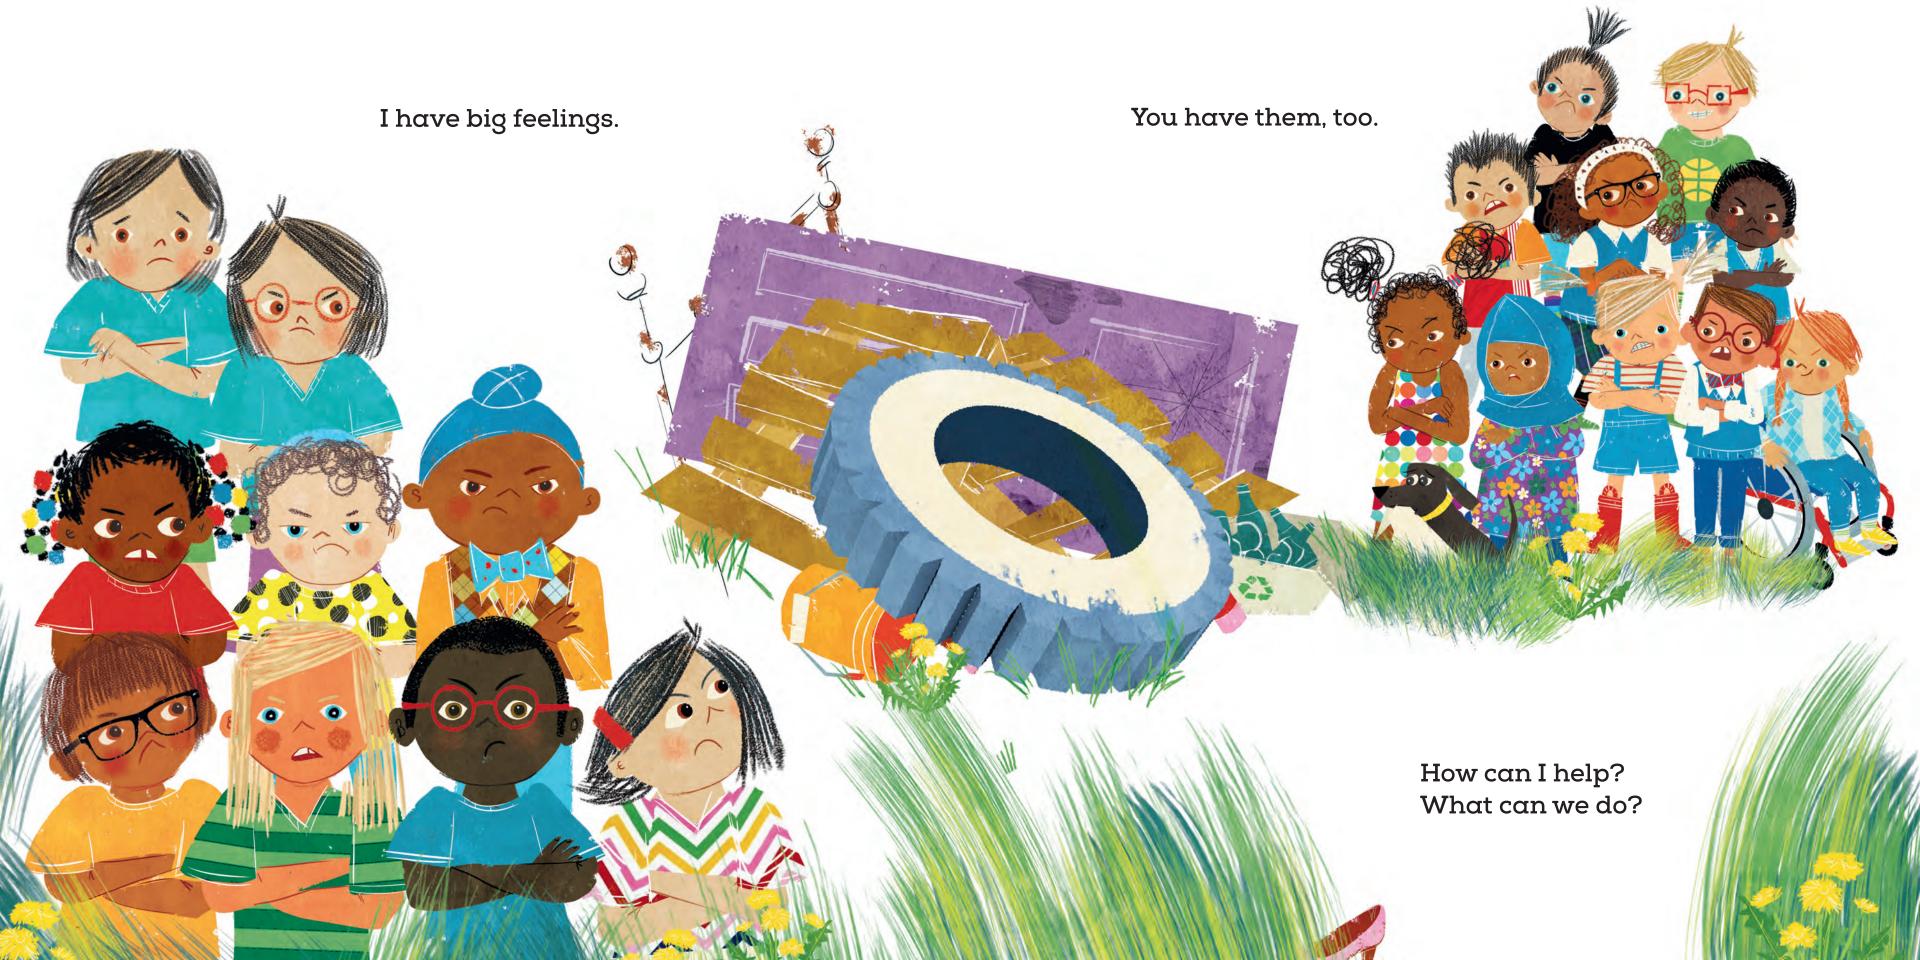

## A story about BIG emotions and the power of empathy

**BLOOMSBURY** 

For all my little friends with big, big feelings, you are always lovable, you are always loved, and you can do hard things.

- A.P.

For kids with big feelings and tremendous hearts but especially for S., who showed me the way.