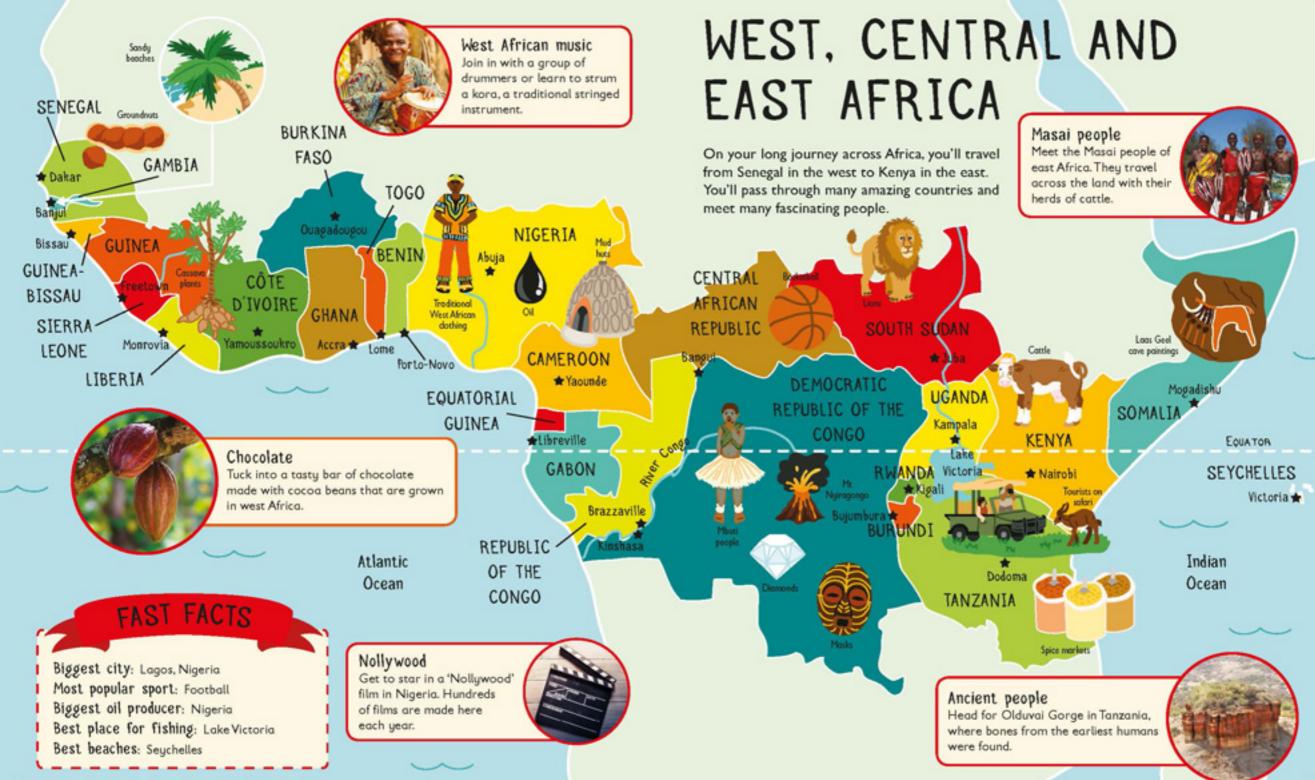

## CONTENTS

| Our World                    | 4     |
|------------------------------|-------|
| What's a Biome?              | 6     |
|                              |       |
| North America                |       |
| Canada and the Far North     | 10    |
| The USA                      | 12    |
| Mexico and Central America   | 14    |
|                              |       |
| South America                | 16    |
| Western South America        | 18    |
| Eastern South America        | 20    |
|                              |       |
| Africa                       | 22    |
| Northern Africa              | 24    |
| West, Central and East Afric | ca.26 |
| Southern Africa              | 28    |
|                              |       |
| Europe                       | 30    |
| SAUTDOED FILEADO             |       |
| Western Europe               | 34    |
| Northern Europe              | 36    |
| Eastern Europe               | 38    |
| Russia                       |       |
|                              |       |