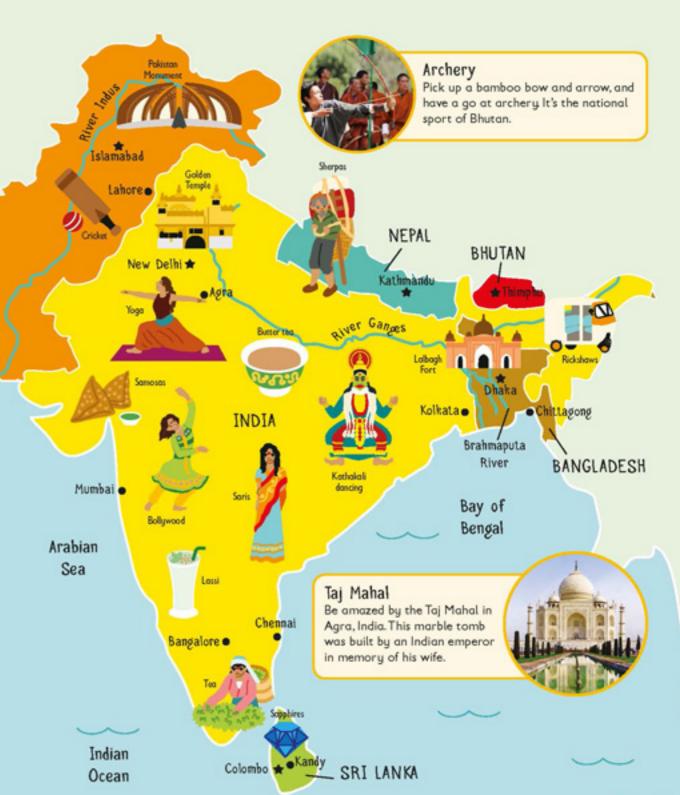

## SOUTHERN ASIA

The southern part of Asia is crowded and full of colour. There are many different religions and cultures, with festivals almost every day. India is the biggest country in Southern Asia.

### Bollywood

Catch a film in India. Hundreds of action-packed films are made in 'Bollywood' every year.

## FAST FACTS

Biggest city: Mumbai, India Smallest country: Bhutan Holiest river: River Ganges Most popular religion: Hinduism Most popular sport: Cricket

### Monsoon

Have your umbrella ready In summer, it pours down with rain. This is called the monsoon.

### Hindu gods

Most people in India are Hindus. They worship many gods, such as Ganesh, the elephant god.

## Elephant parade

Watch decorated elephants parade through the streets of Kandy in Sri Lanka at festival time.

48