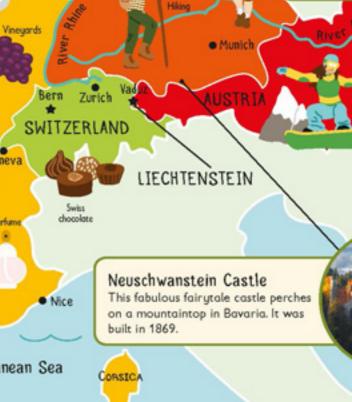

## WESTERN EUROPE

Western Europe stretches from France in the west to Austria in the east. It includes the two large countries of France and Germany, and many smaller countries around them.

## FAST FACTS

Biggest country (by area): France Smallest country: Liechtenstein Longest bike race: Tour de France Best chocolate: Belgium, Switzerland Most crowded city: Berlin