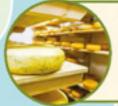

## Cheese-making

Try making some cheese in the Netherlands. The most popular kinds are Edam and Gouda.

North Sea

of Paris.

Andorra la Vella