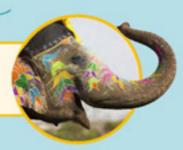

## Elephant parade

Watch decorated elephants parade through the streets of Kandy in Sri Lanka at festival time.

48