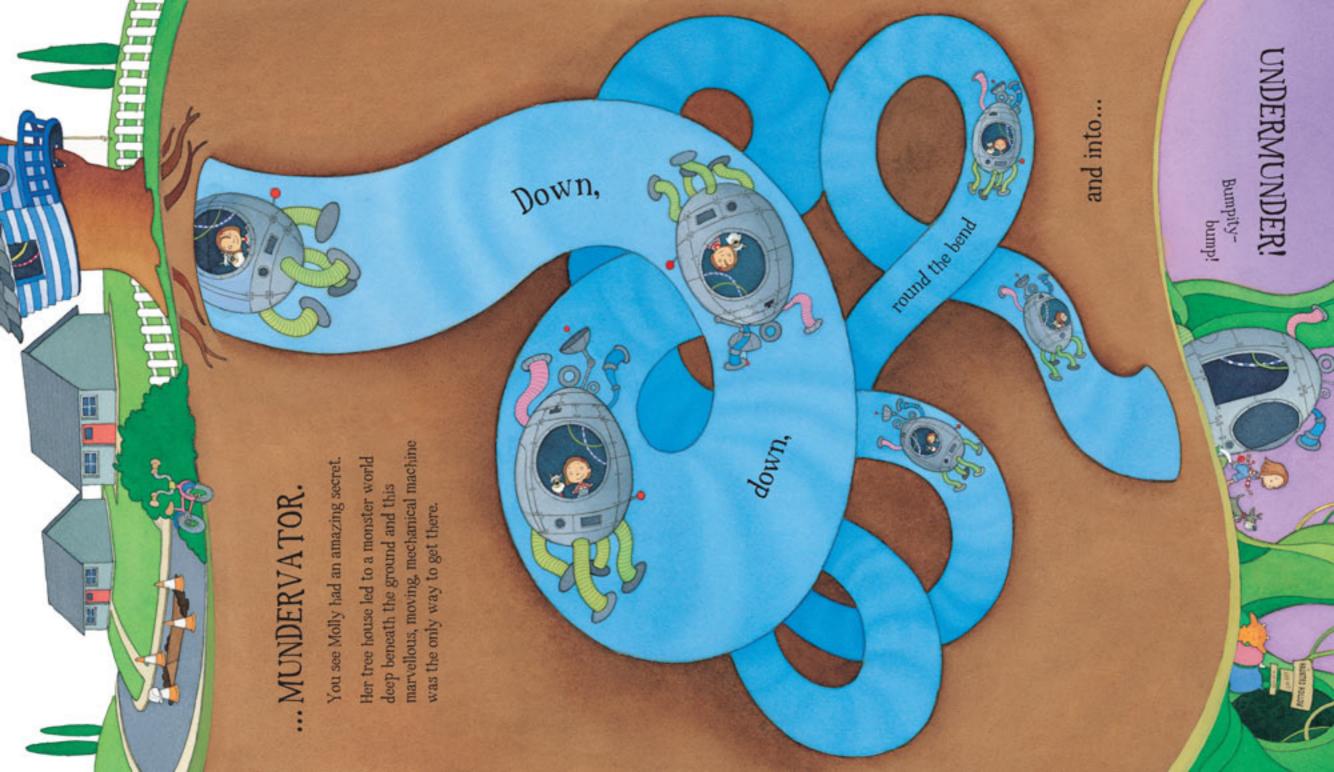

and/or Illustrator

Please print off and read at your leisure.



For Poppylulu Herbertson, with love K.S.

#### SIMON AND SCHUSTER

First published in Great Britain in 2016 by Simon and Schuster UK Ltd 1st Floor, 222 Gray's Inn Road, London WCIX 8HB A CBS Company

Text and illustrations copyright © 2036 Kristina Stephenson

The right of Kristina Stephenson to be identified as the author and illustrator of
this work has been asserted by her in accordance with the Copyright,

Designs and Patents Act, 1988

All rights reserved, including the right of reproduction

in whole or in part in any form

A CIP catalogue record for this book is available
from the British Library upon request

ISBN: 978-1-4711-2110-4 (PB) ISBN: 978-1-4711-2111-1 (eBook)

Printed in China

1 3 5 7 9 10 8 6 4 2