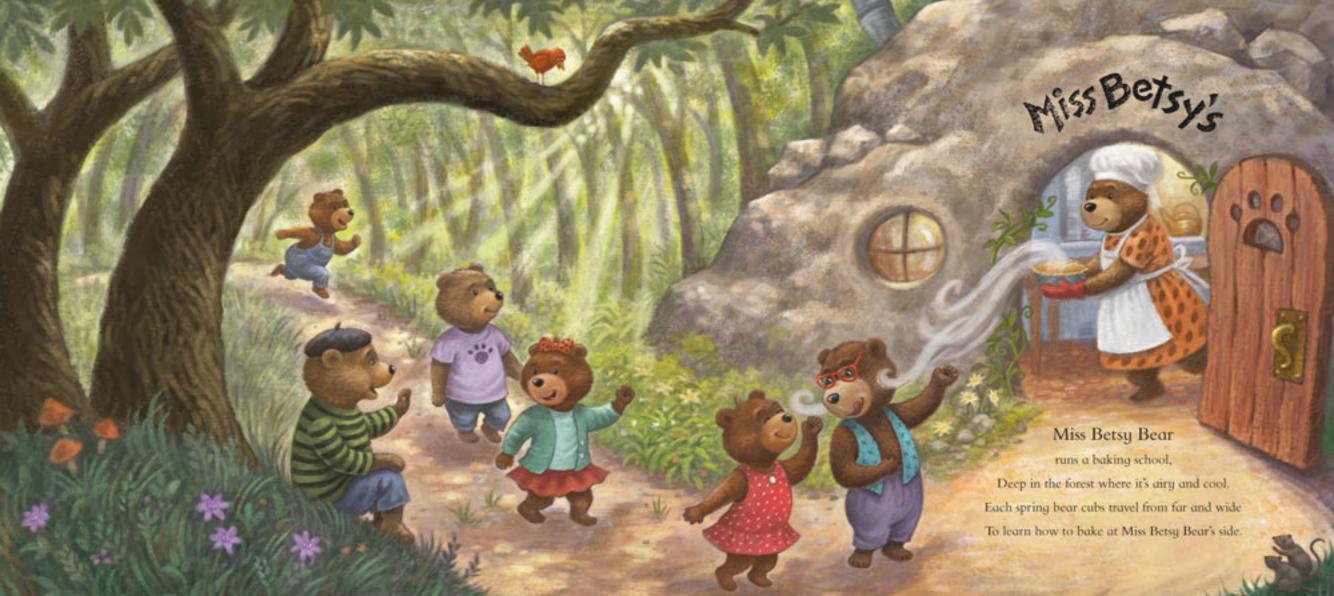

A CIP catalogue record for this book is available from the British Library.

On Monday the bears make a simple sponge.

They find butter and sugar - then take the plunge!

Three eggs are cracked carefully into each bowl.

A light, fluffy mix is their very first goal.

The bears fire their ovens; they whisk and they cream.

Bull goes the flour and Shhhhhh goes the steam.

The pots and pans clang; the kettle starts to sing.

Whoops! There's the timer ...

The bears fire their ovens; their silver spoons gleam.

Por goes the flour and Shhhhhh goes the steam.

The pots and pans clang; the kettle starts to sing.

Whoops! There's the timer ...