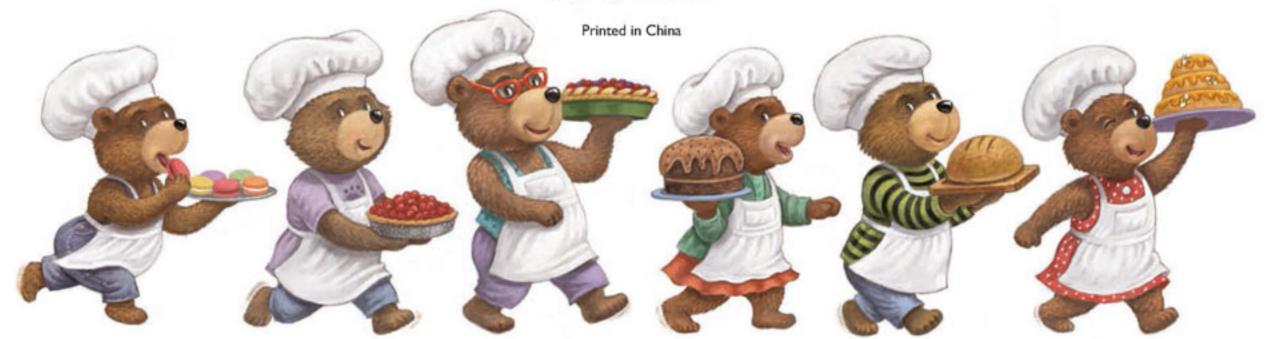

A CIP catalogue record for this book is available from the British Library.

On Monday the bears make a simple sponge.

They find butter and sugar - then take the plunge!

Three eggs are cracked carefully into each bowl.