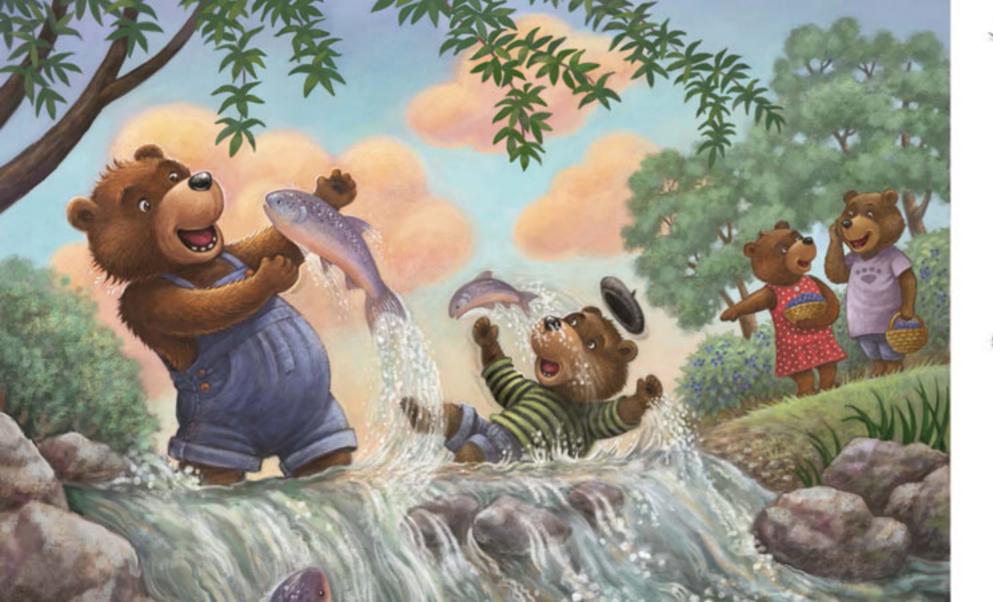

hem in accordance with the Copyright, Designs and Patents Act 1988.

All rights reserved. No part of this publication may be reproduced, stored in a retrieval system, or transmitted in any form or by any means (electronic, mechanical, photocopying, recording or otherwise), without the prior written permission of the publisher.

A CIP catalogue record for this book is available from the British Library.









On Monday the bears make a simple sponge.

They find butter and sugar - then take the plunge!

Three eggs are cracked carefully into each bowl.

A light, fluffy mix is their very first goal.



The bears fire their ovens; they whisk and they cream.

Bull goes the flour and Shhhhhh goes the steam.

The pots and pans clang; the kettle starts to sing.

Whoops! There's the timer ...











The bears fire their ovens; their silver spoons gleam.

Por goes the flour and Shhhhhh goes the steam.

The pots and pans clang; the kettle starts to sing.

Whoops! There's the timer ...