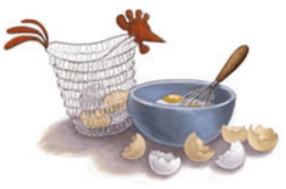

A CIP catalogue record for this book is available from the British Library.

On Monday the bears make a simple sponge.

They find butter and sugar - then take the plunge!

Three eggs are cracked carefully into each bowl.

A light, fluffy mix is their very first goal.

The bears fire their ovens; they whisk and they cream.

Bull goes the flour and Shhhhhh goes the steam.

The pots and pans clang; the kettle starts to sing.

Whoops! There's the timer ...