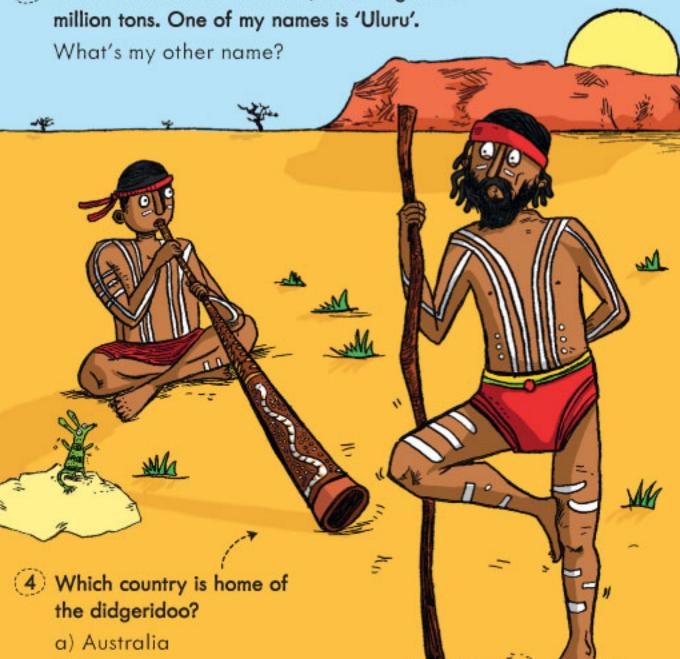

- (1) Which mythical king made a wish that meant everything he touched turned to gold?
  - a) Creon

b) Kenya

c) Brazil

- b) Midas
- c) Goldemar
- (2) Are shooting stars actually stars?

(3) I turn red at dawn and dusk, and weigh four million tons. One of my names is 'Uluru'.