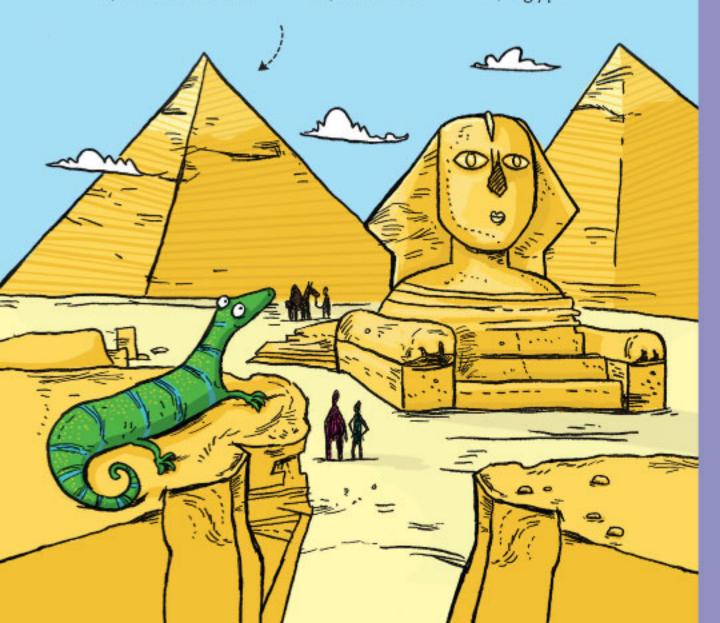

human beans or snozzcumbers?

- (3) Are most London taxis...
  - a) yellow?
- b) black?
- c) red?
- (4) Where are the Pyramids of Giza?
  - a) Saudi Arabia
- b) Pakistan
- c) Egypt

(5) In a storm, which comes first: thunder or lightning? (6) Who travels in a plane called Air Force One? a) the Pope b) the U.S. president c) the queen of England (7) Which country has the most wolves? a) Canada b) Russia c) United States (8) How many chambers does your heart have? a) two b) three c) four 9 The Hundred Years' War was 100 years long. True or false?